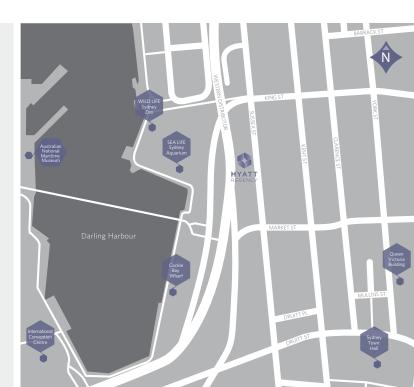

# POINTS OF INTEREST

- Darling Harbour 0.1 km | 0.0 miles
- Cockle Bay Wharf 0.1 km | 0.1 miles
- International Convention Centre
  Sydney 0.6 km | 0.4 miles
- Queen Victoria Building 0.4 km | 0.3 miles
- Sydney Tower 0.6 km | 0.3 miles

### TRANSPORTATION

- Town Hall Train Station 550m | 0.4 miles
- Barangaroo Ferry 900m | 0.5 miles
- Circular Quay 2.5 km | 1.5 miles
- Overseas Passenger Terminal 2 km | 1.2 miles
- White Bay Cruise Terminal 5 km | 3.1 miles
- Sydney Kingsford Smith Airport (SYD) | 8 km | 4.9 miles

#### LOCAL ATTRACTIONS

- Sydney Opera House
- The Rocks
- Australian National Maritime
  Museum
- SEA LIFE Sydney Aguarium
- WILD LIFE Sydney Zoo
- Sydney Tower Eye and Skywalk